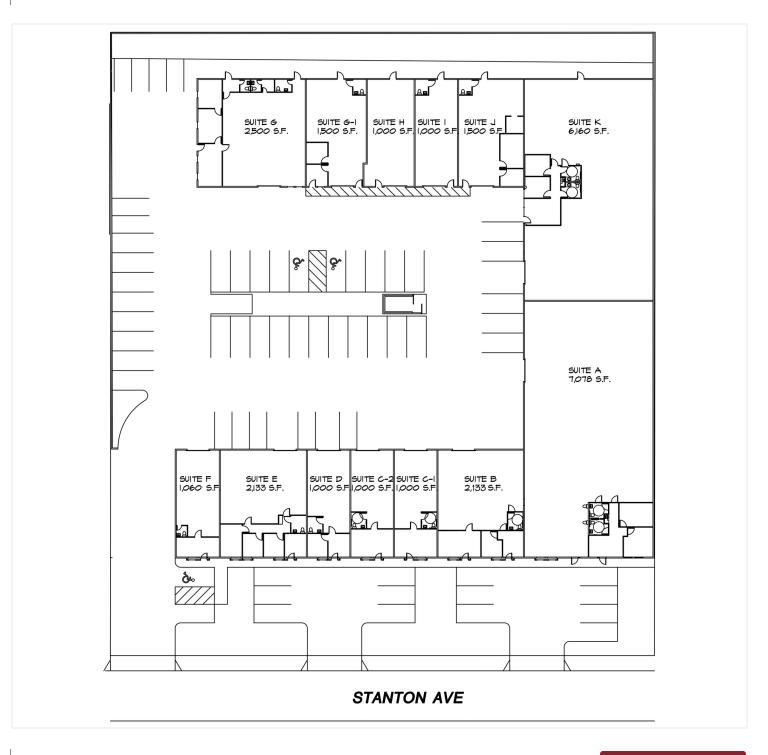

## STANTON BUSINESS CENTER

6881 STANTON AVENUE, SUITE E, BUENA PARK, CA 90621

±2,133 SF

## **PROPERTY HIGHLIGHTS**

- ±2,133 SF Unit
- Gross Lease Rate / No CAM Fees
- 2 Small Private Offices
- Stanton Avenue Frontage Available
- Ground Level Loading
- Ideal for a Variety of Businesses
- Excellent Access to 5 and 91 Freeways

## STANTON BUSINESS CENTER

6881 STANTON AVENUE, SUITE E, BUENA PARK, CA 90621

±2,133 SF

CLICK FOR WEBSITE

ALLEN C. BUCHANAN Principal 714.564.7104 abuchanan@lee-associates.com BRE #00870947

JOSHUA K. HARPER Marketing Associate 714.564.7116 jharper@lee-associates.com BRE #01956294